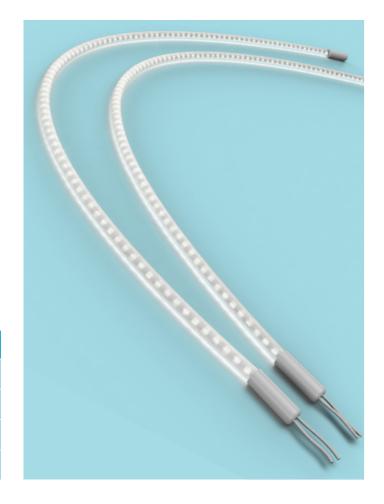

## Our warm white LED Floor Light is specially designed to highlight areas like bars, pictures etc.

The LED tube light is a flexible décor or floor light. Groups of six LEDs are mounted on a printed circuit board. The boards are connected in a row with a space of 7,5 mm between. Different colour temperatures are available. The complete assembly is housed in a watertight PTFE-tube. The LFL9004 light is ideal for installation in narrow spaces. It can also be used as a LED-floor or kick-strip light. The LFL9004 is PWM dimmable through the supply lines.