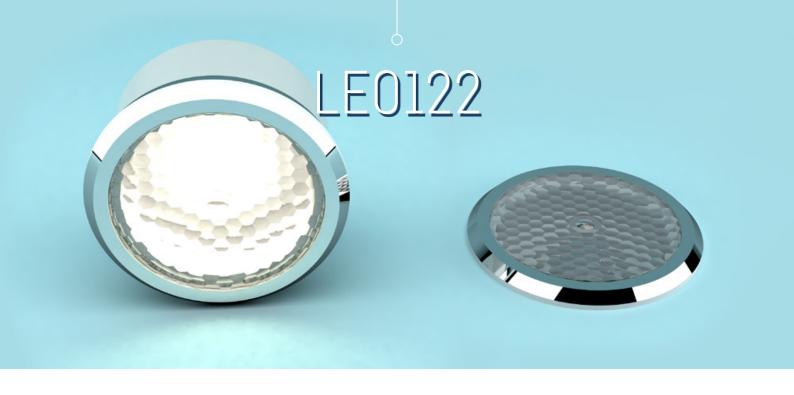

# LE0122

LED Light Elements for the Monochrome Spotlights, application designed for Airbus A330, A340 and A380

#### Mechanical

- + light weight injection-moulded Ultem-housing
- must be combined with Lamp Covers (LC0128 or LC0129) and with Light Housing (LH0127)
- + fully qualified acc. to RTCA-D0160

#### Other

- + lens cover facette
- + colour temperatures 4000, 5000, 6000 and 8000 Kelvin
- + MTBF
  - > 70.000 OH